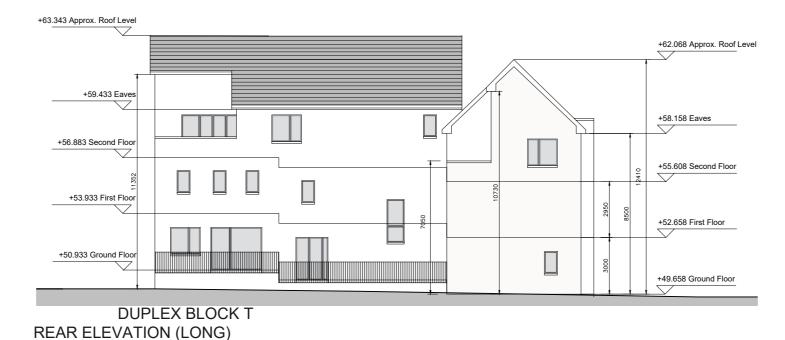

## DUPLEX BLOCK T SECOND FLOOR PLAN

DUPLEX BLOCK T FIRST FLOOR PLAN

**DUPLEX BLOCK T** STREET ELEVATION (LONG)

DUPLEX BLOCK T **ROOF PLAN** 

**DUPLEX BLOCK T** REAR ELEVATION (SHORT)

+63.343 Approx. Roof Level

+59.433 Eaves +

+56.883 Second Floor

+53.933 First Floor

+50.933 Ground Floor

**DUPLEX BLOCK T** FRONT ELEVATION (SHORT)

**DUPLEX BLOCK T** SECTION A-A

C This drawing is copyright.

+62.068 Approx. Roof L

+58.158 Eaves

+55.608 Second Floo

+52.658 First Floor

Do not scale this drawing.

2 Errors and omissions to be immediately notified to Architect.

All dimensions to be checked on site. 4 To be read with relevant Engineers drawings.