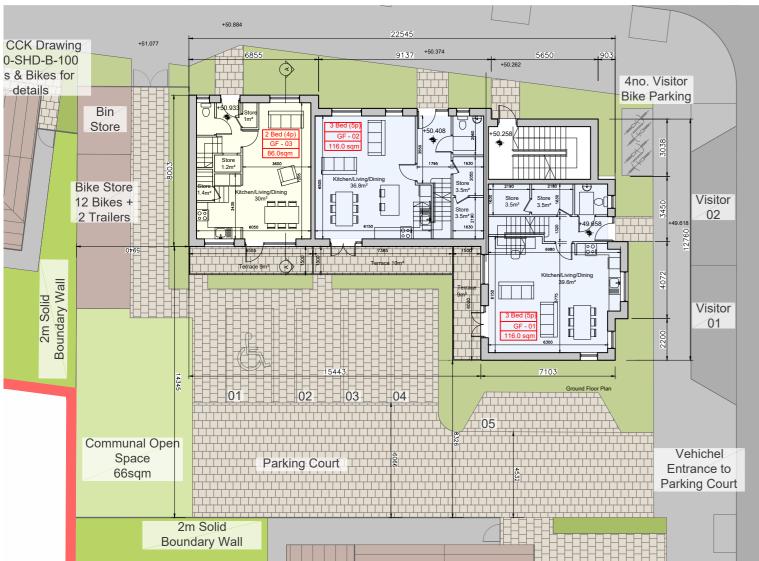

Note on Internal Floor Plans

All noted room areas are gross. The proposed areas and aggregate areas comply with Sustainable Urban Housing: Design Standards for New Apartments Guidelines for

Where bedroom areas are noted they are exclusive of any built-in storage space.

Planning Authorities. (December 2020)

Storage is generally provided off the hallway or kitchen, and is not provided within a bedroom. Furniture, fittings and fixtures shown on the plans are indicative.