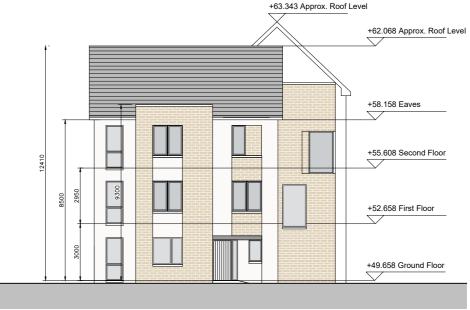

## DUPLEX BLOCK T SECOND FLOOR PLAN

DUPLEX BLOCK T FIRST FLOOR PLAN

**DUPLEX BLOCK T** STREET ELEVATION (LONG)

DUPLEX BLOCK T **ROOF PLAN** 

**DUPLEX BLOCK T** REAR ELEVATION (SHORT)

+63.343 Approx. Roof Level

+59.433 Eaves +

+56.883 Second Floor

+53.933 First Floor

+50.933 Ground Floor

**DUPLEX BLOCK T** FRONT ELEVATION (SHORT)

**DUPLEX BLOCK T** SECTION A-A

C This drawing is copyright.

+62.068 Approx. Roof L

+58.158 Eaves

+55.608 Second Floo

+52.658 First Floor

Do not scale this drawing.

2 Errors and omissions to be immediately notified to Architect.

All dimensions to be checked on site. 4 To be read with relevant Engineers drawings.