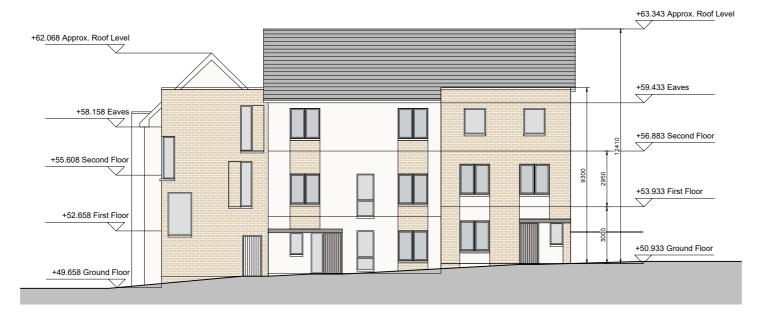

## DUPLEX BLOCK T SECOND FLOOR PLAN

DUPLEX BLOCK T FIRST FLOOR PLAN

**DUPLEX BLOCK T** STREET ELEVATION (LONG)

DUPLEX BLOCK T **ROOF PLAN** 

**DUPLEX BLOCK T** REAR ELEVATION (SHORT)

+63.343 Approx. Roof Level

+59.433 Eaves +

+56.883 Second Floor

+53.933 First Floor

+50.933 Ground Floor

**DUPLEX BLOCK T** FRONT ELEVATION (SHORT)

**DUPLEX BLOCK T** SECTION A-A

C This drawing is copyright.

+62.068 Approx. Roof L

+58.158 Eaves

+55.608 Second Floo

+52.658 First Floor

Do not scale this drawing.

2 Errors and omissions to be immediately notified to Architect.

All dimensions to be checked on site. 4 To be read with relevant Engineers drawings.