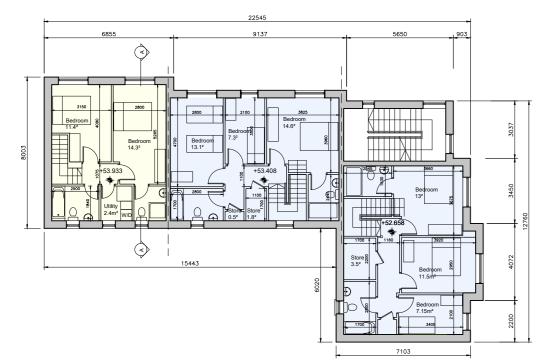

Note on Internal Floor Plans

All noted room areas are gross. The proposed areas and aggregate areas comply with Sustainable Urban Housing: Design Standards for New Apartments Guidelines for

Where bedroom areas are noted they are exclusive of any built-in storage space.

Planning Authorities. (December 2020)

Storage is generally provided off the hallway or kitchen, and is not provided within a bedroom. Furniture, fittings and fixtures shown on the plans are indicative.