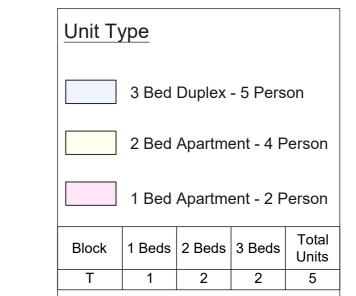

## DUPLEX BLOCK T SECOND FLOOR PLAN



DUPLEX BLOCK T FIRST FLOOR PLAN





**DUPLEX BLOCK T** STREET ELEVATION (LONG)



DUPLEX BLOCK T **ROOF PLAN** 



**DUPLEX BLOCK T** REAR ELEVATION (SHORT)

+63.343 Approx. Roof Level

+59.433 Eaves +

+56.883 Second Floor

+53.933 First Floor

+50.933 Ground Floor



**DUPLEX BLOCK T** FRONT ELEVATION (SHORT)



**DUPLEX BLOCK T** SECTION A-A



C This drawing is copyright.

+62.068 Approx. Roof L

+58.158 Eaves

+55.608 Second Floo

+52.658 First Floor

Do not scale this drawing.

2 Errors and omissions to be immediately notified to Architect.

All dimensions to be checked on site. 4 To be read with relevant Engineers drawings.

Note on Internal Floor Plans

All noted room areas are gross. The proposed areas and aggregate areas comply with Sustainable Urban Housing: Design Standards for New Apartments Guidelines for

Where bedroom areas are noted they are exclusive of any built-in storage space.

Planning Authorities. (December 2020)

Storage is generally provided off the hallway or kitchen, and is not provided within a bedroom. Furniture, fittings and fixtures shown on the plans are indicative.

External Finishes:

Slate or cl