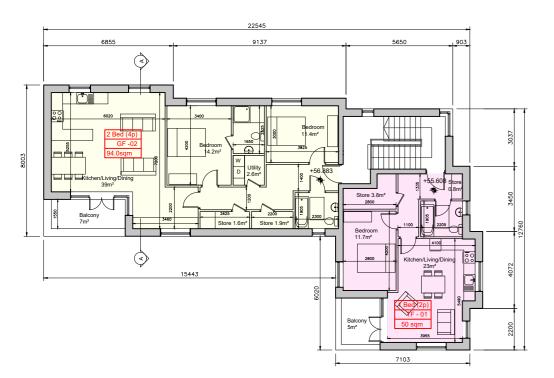

Note on Internal Floor Plans

All noted room areas are gross. The proposed areas and aggregate areas comply with Sustainable Urban Housing: Design Standards for New Apartments Guidelines for

Where bedroom areas are noted they are exclusive of any built-in storage space.

Planning Authorities. (December 2020)

Storage is generally provided off the hallway or kitchen, and is not provided within a bedroom. Furniture, fittings and fixtures shown on the plans are indicative.